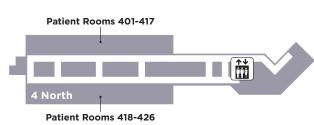

#### 1st Floor

**Lower Level** 

enter through the Emergency Entrance on Maine Street.

| - |    |    |  |
|---|----|----|--|
|   | re | Ct |  |
|   |    |    |  |

| Hospital Patient Rooms    | Floor | Room/Suite | Entrance |
|---------------------------|-------|------------|----------|
| 2 East                    | 2     | 239-252    | •        |
| 2 North                   | 2     | 201-228    | •        |
| Intensive Care Unit (ICU) | 2     | 229-238    | •        |
| 3 North                   | 3     | 322-328    | •        |
| 3 West                    | 3     | 370-387    | •        |
| Family Birthing Center    | 3     | 329-348    | ٠        |
| 4 North                   | 4     | 401-426    | •        |