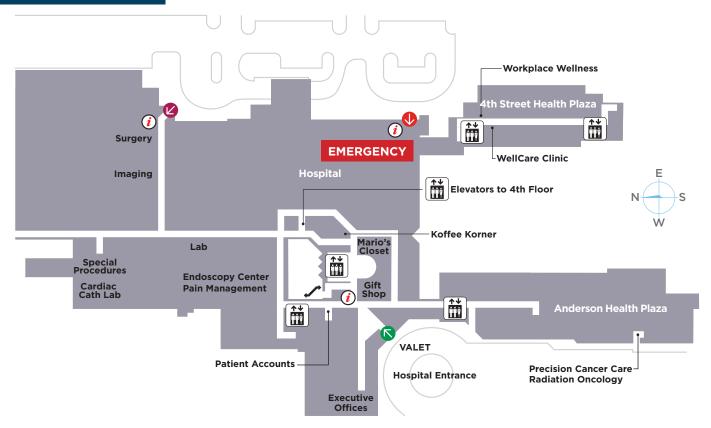

#### 1st Floor

**Lower Level** 

enter through the Emergency Entrance on Maine Street.

| - |    |    |  |
|---|----|----|--|
|   | re | Ct |  |
|   |    |    |  |

| Hospital Patient Rooms    | Floor | Room/Suite | Entrance |
|---------------------------|-------|------------|----------|
| 2 East                    | 2     | 239-252    | •        |
| 2 North                   | 2     | 201-228    | •        |
| Intensive Care Unit (ICU) | 2     | 229-238    | •        |
| 3 North                   | 3     | 322-328    | •        |
| 3 West                    | 3     | 370-387    | •        |
| Family Birthing Center    | 3     | 329-348    | ٠        |
| 4 North                   | 4     | 401-426    | •        |

| Departments and Clinics                                        | Floor | Room/Suite           | Entrance |
|----------------------------------------------------------------|-------|----------------------|----------|
| 4th Street Laboratory                                          | 3     | 4HP                  | •        |
| Admissions/Patient Registration                                |       |                      |          |
| Auditorium<br>Cafeteria                                        | LL    |                      |          |
| Cancer Center                                                  | 3     |                      |          |
| Cardiac Cath Lab                                               | 1     |                      | •        |
| Cardiac Cath Lab<br>Cardiac and Pulmonary Rehabilitation       | 3     |                      |          |
| Cardiovascular Specialists of Lawrence                         | 2     | AHP 310              |          |
|                                                                | 2     | 4HP 2050<br>4HP 2030 |          |
| Cardio Pulmonary Services<br>Care Coordination/Social Services | 3     | 4HP 2030             |          |
| Chapel/Chaplain                                                | 2     |                      |          |
| Conference Room A                                              | LL    |                      |          |
| Conference Room D North                                        | LL    |                      |          |
| Conference Room D South                                        | LL    |                      |          |
| Diabetes Education                                             | 3     | 4HP 3200             |          |
| Education & Learning Services                                  | LL    | 488 3200             |          |
| 5                                                              | 1     |                      |          |
| Emergency                                                      | 1     |                      |          |
| Endoscopy Center<br>Executive Offices                          | 1     |                      |          |
|                                                                | 1     |                      |          |
| Gift Shop<br>Human Resources                                   | LL    |                      |          |
|                                                                | 1     |                      |          |
| Imaging/Radiology<br>Koffee Korner                             | 1     |                      |          |
|                                                                | 1     |                      |          |
| Lab                                                            | 3     | 4HP 3200             |          |
| Lawrence Endocrinology<br>Lawrence General Surgery             | 2     | AHP 202              |          |
| Lawrence GI Consultants                                        | 2     | AHP 202<br>AHP 215   |          |
| Lawrence Gr Consultants                                        | 2     | 4HP 3201             | •        |
|                                                                | 3     | AHP 300              |          |
| Lawrence OB/GYN Specialists<br>Lawrence Pulmonary Specialists  | 2     | 4HP 2001             | •        |
| Lawrence Pain Specialists                                      | 2     | 4HP 3202             |          |
| Lawrence Spine Care                                            | 3     | 4HP 3202             | •        |
| Lawrence Urology Specialists                                   | 2     | AHP 205              |          |
| Lawrence Vascular Surgery                                      | 2     | AHP 203              |          |
| Mario's Closet                                                 | 1     | ATTF 202             |          |
| Maternity Preadmission Clinic                                  | 3     |                      |          |
| Medical Records (HIM)                                          | LL    |                      |          |
| Pain Management Clinic                                         | 1     |                      |          |
| Palliative Support Services                                    | 2     | AHP 210              |          |
| Patient Accounts                                               | 1     | AHP 210              |          |
| Pediatric Rooms                                                | 3     | 324-328              |          |
| Perfect Fit                                                    | 3     | 524-520              |          |
| Precision Cancer Care Radiation Oncology                       |       | Enter from F         | Parking  |
| Quest Diagnostics                                              | 3     | AHP 3000             |          |
| Therapy Services                                               | 2     | AHF 3000             |          |
| Treatment & Procedure Center                                   | 2     |                      |          |
| Special Procedures/Cardiac Cath Lab                            | 2     |                      |          |
| Surgery                                                        | 1     |                      |          |
| WellCare Clinic                                                | 1     | 4HP 1015             |          |
| Workplace Wellness                                             | 1     | 4HP 1013             |          |
|                                                                | 1     |                      | -        |

#### Entrances

**EMERGENCY** 325 Maine Open 24/7

**Maine Street** 325 Maine

 $\rightarrow$ 

**4th Street Health Plaza (4HP)** 1130 W. 4th Street

Hospital Entrance Anderson Health Plaza (AHP) 330 Arkansas