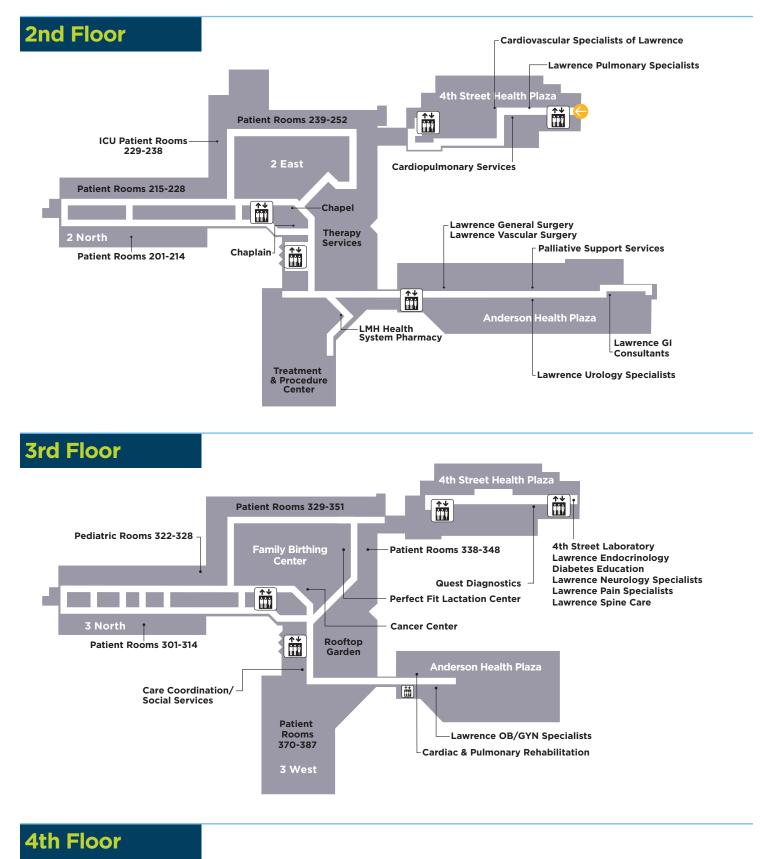

#### 1st Floor

**Lower Level** 

enter through the Emergency Entrance on Maine Street.

| - |    |    |  |
|---|----|----|--|
|   | re | Ct |  |
|   |    |    |  |

| Hospital Patient Rooms    | Floor | Room/Suite | Entrance |
|---------------------------|-------|------------|----------|
| 2 East                    | 2     | 239-252    | •        |
| 2 North                   | 2     | 201-228    | •        |
| Intensive Care Unit (ICU) | 2     | 229-238    | •        |
| 3 North                   | 3     | 322-328    | •        |
| 3 West                    | 3     | 370-387    | •        |
| Family Birthing Center    | 3     | 329-348    | ٠        |
| 4 North                   | 4     | 401-426    | •        |

| Departments and Clinics                                        | Floor | Room/Suite           | Entrance |
|----------------------------------------------------------------|-------|----------------------|----------|
| 4th Street Laboratory                                          | 3     | 4HP                  | •        |
| Admissions/Patient Registration                                |       |                      |          |
| Auditorium<br>Cafeteria                                        | LL    |                      |          |
| Cancer Center                                                  | 3     |                      |          |
| Cardiac Cath Lab                                               | 1     |                      | •        |
| Cardiac Cath Lab<br>Cardiac and Pulmonary Rehabilitation       | 3     |                      |          |
| Cardiovascular Specialists of Lawrence                         | 2     | AHP 310              |          |
|                                                                | 2     | 4HP 2050<br>4HP 2030 |          |
| Cardio Pulmonary Services<br>Care Coordination/Social Services | 3     | 4HP 2030             |          |
| Chapel/Chaplain                                                | 2     |                      |          |
| Conference Room A                                              | LL    |                      |          |
| Conference Room D North                                        | LL    |                      |          |
| Conference Room D South                                        | LL    |                      |          |
| Diabetes Education                                             | 3     | 4HP 3200             |          |
| Education & Learning Services                                  | LL    | 488 3200             |          |
| 5                                                              | 1     |                      |          |
| Emergency                                                      | 1     |                      |          |
| Endoscopy Center<br>Executive Offices                          | 1     |                      |          |
|                                                                | 1     |                      |          |
| Gift Shop<br>Human Resources                                   | LL    |                      |          |
|                                                                | 1     |                      |          |
| Imaging/Radiology<br>Koffee Korner                             | 1     |                      |          |
|                                                                | 1     |                      |          |
| Lab                                                            | 3     | 4HP 3200             |          |
| Lawrence Endocrinology<br>Lawrence General Surgery             | 2     | AHP 202              |          |
| Lawrence GI Consultants                                        | 2     | AHP 202<br>AHP 215   |          |
| Lawrence Gr Consultants                                        | 2     | 4HP 3201             | •        |
|                                                                | 3     | AHP 300              |          |
| Lawrence OB/GYN Specialists<br>Lawrence Pulmonary Specialists  | 2     | 4HP 2001             | •        |
| Lawrence Pain Specialists                                      | 2     | 4HP 3202             |          |
| Lawrence Spine Care                                            | 3     | 4HP 3202             | •        |
| Lawrence Urology Specialists                                   | 2     | AHP 205              |          |
| Lawrence Vascular Surgery                                      | 2     | AHP 203              |          |
| Mario's Closet                                                 | 1     | ATTF 202             |          |
| Maternity Preadmission Clinic                                  | 3     |                      |          |
| Medical Records (HIM)                                          | LL    |                      |          |
| Pain Management Clinic                                         | 1     |                      |          |
| Palliative Support Services                                    | 2     | AHP 210              |          |
| Patient Accounts                                               | 1     | AHP 210              |          |
| Pediatric Rooms                                                | 3     | 324-328              |          |
| Perfect Fit                                                    | 3     | 524-520              |          |
| Precision Cancer Care Radiation Oncology                       |       | Enter from F         | Parking  |
| Quest Diagnostics                                              | 3     | AHP 3000             |          |
| Therapy Services                                               | 2     | AHF 3000             |          |
| Treatment & Procedure Center                                   | 2     |                      |          |
| Special Procedures/Cardiac Cath Lab                            | 2     |                      |          |
| Surgery                                                        | 1     |                      |          |
| WellCare Clinic                                                | 1     | 4HP 1015             |          |
| Workplace Wellness                                             | 1     | 4HP 1013             |          |
|                                                                | 1     |                      | -        |