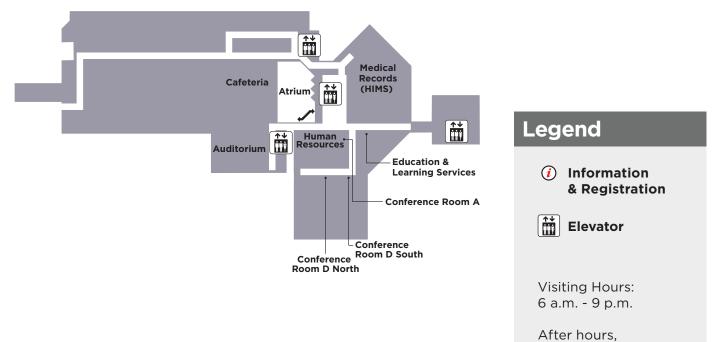

#### 1st Floor

**Lower Level** 

enter through the Emergency Entrance on Maine Street.

| - |    |    |  |
|---|----|----|--|
|   | re | Ct |  |
|   |    |    |  |

| Hospital Patient Rooms    | Floor | Room/Suite | Entrance |
|---------------------------|-------|------------|----------|
| 2 East                    | 2     | 239-252    | •        |
| 2 North                   | 2     | 201-228    | •        |
| Intensive Care Unit (ICU) | 2     | 229-238    | •        |
| 3 North                   | 3     | 322-328    | •        |
| 3 West                    | 3     | 370-387    | •        |
| Family Birthing Center    | 3     | 329-348    | ٠        |
| 4 North                   | 4     | 401-426    | •        |

| Departments and Clinics                                        | Floor | Room/Suite           | Entrance |
|----------------------------------------------------------------|-------|----------------------|----------|
| 4th Street Laboratory                                          | 3     | 4HP                  | •        |
| Admissions/Patient Registration                                |       |                      |          |
| Auditorium<br>Cafeteria                                        | LL    |                      |          |
| Cancer Center                                                  | 3     |                      |          |
| Cardiac Cath Lab                                               | 1     |                      | •        |
| Cardiac Cath Lab<br>Cardiac and Pulmonary Rehabilitation       | 3     |                      |          |
| Cardiovascular Specialists of Lawrence                         | 2     | AHP 310              |          |
|                                                                | 2     | 4HP 2050<br>4HP 2030 |          |
| Cardio Pulmonary Services<br>Care Coordination/Social Services | 3     | 4HP 2030             |          |
| Chapel/Chaplain                                                | 2     |                      |          |
| Conference Room A                                              | LL    |                      |          |
| Conference Room D North                                        | LL    |                      |          |
| Conference Room D South                                        | LL    |                      |          |
| Diabetes Education                                             | 3     | 4HP 3200             |          |
| Education & Learning Services                                  | LL    | 488 3200             |          |
| 5                                                              | 1     |                      |          |
| Emergency                                                      | 1     |                      |          |
| Endoscopy Center<br>Executive Offices                          | 1     |                      |          |
|                                                                | 1     |                      |          |
| Gift Shop<br>Human Resources                                   | LL    |                      |          |
|                                                                | 1     |                      |          |
| Imaging/Radiology<br>Koffee Korner                             | 1     |                      |          |
|                                                                | 1     |                      |          |
| Lab                                                            | 3     | 4HP 3200             |          |
| Lawrence Endocrinology<br>Lawrence General Surgery             | 2     | AHP 202              |          |
| Lawrence GI Consultants                                        | 2     | AHP 202<br>AHP 215   |          |
| Lawrence Gr Consultants                                        | 2     | 4HP 3201             | •        |
|                                                                | 3     | AHP 300              |          |
| Lawrence OB/GYN Specialists<br>Lawrence Pulmonary Specialists  | 2     | 4HP 2001             | •        |
| Lawrence Pain Specialists                                      | 2     | 4HP 3202             |          |
| Lawrence Spine Care                                            | 3     | 4HP 3202             | •        |
| Lawrence Urology Specialists                                   | 2     | AHP 205              |          |
| Lawrence Vascular Surgery                                      | 2     | AHP 203              |          |
| Mario's Closet                                                 | 1     | ATTF 202             |          |
| Maternity Preadmission Clinic                                  | 3     |                      |          |
| Medical Records (HIM)                                          | LL    |                      |          |
| Pain Management Clinic                                         | 1     |                      |          |
| Palliative Support Services                                    | 2     | AHP 210              |          |
| Patient Accounts                                               | 1     | AHP 210              |          |
| Pediatric Rooms                                                | 3     | 324-328              |          |
| Perfect Fit                                                    | 3     | 524-520              |          |
| Precision Cancer Care Radiation Oncology                       |       | Enter from F         | Parking  |
| Quest Diagnostics                                              | 3     | AHP 3000             |          |
| Therapy Services                                               | 2     | AHF 3000             |          |
| Treatment & Procedure Center                                   | 2     |                      |          |
| Special Procedures/Cardiac Cath Lab                            | 2     |                      |          |
| Surgery                                                        | 1     |                      |          |
| WellCare Clinic                                                | 1     | 4HP 1015             |          |
| Workplace Wellness                                             | 1     | 4HP 1013             |          |
|                                                                | 1     |                      | -        |