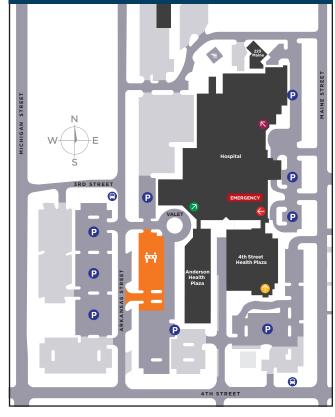

#### Entrances

**EMERGENCY** 325 Maine Open 24/7

**Maine Street** 325 Maine

 $\rightarrow$ 

**4th Street Health Plaza (4HP)** 1130 W. 4th Street

Hospital Entrance Anderson Health Plaza (AHP) 330 Arkansas

### Parking

Valet parking is available at the Arkansas Street Hospital Entrance Monday - Friday, 7:30 a.m. - 4:30 p.m.